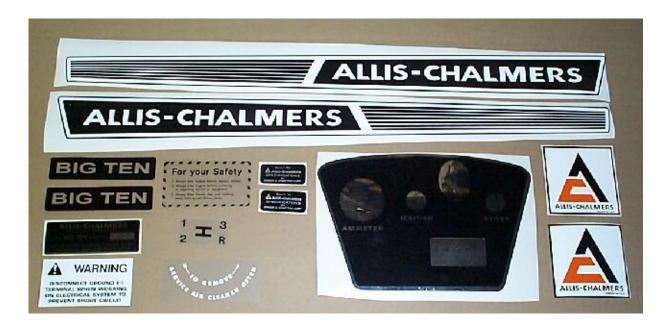

## **BIG-TEN**

\*If you have the HI-LO option, add \$3.00 for that decal.

QTY. / DECAL NUMBER

- 1 DC-1BRH hood decals
- 1 DC-1BLH hood decals
- 1 DC-2 for your safety
- 1 DC-4 air cleaner (oiling instructions)

1 DC-5 A-C (for center of steering wheel, circle)

2 DC-6 A-C (for center of steering wheel, square)

- 2 DC-14 BIG-TEN
- 1 DC-15 dash board
- 1 DC-19 BIG-TEN serial #
- 1 DC-20 shift pattern

- 2 DC-37 engine spec
- 1 DC-42 warning!
- 1 DC-51 air cleaner

1 DC-52 2 speed options (ask if they have this)

- 1 DC-53 patent (not pictured)
- 1 DC-68 hydraulic lift\*
- 1 DC-43 hydraulic reservoir
- 1 DC-47 hydraulic quadrant

-both needed if they have hydraulic lift