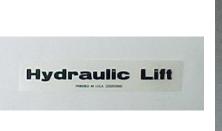

1 DC-52 2 speed options (ask if they have this)

- 1 DC-53 patent (not pictured)
- 1 DC-68 hydraulic lift\*
- 1 DC-43 hydraulic reservoir
- 1 DC-47 hydraulic quadrant

-both needed if they have hydraulic lift

\*If your tractor has hydraulic lift, add a hydraulic decal set (one each of the quadrant and do not fill... and two of the Hydraulic Lift) for \$17.00.