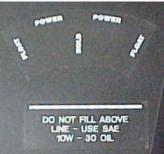

1 DC-5 A-C (for center of steering wheel, circle)

2 DC-6 A-C (for center of steering wheel, square)

- 2 DC-14 BIG-TEN
- 1 DC-15 dash board
- 1 DC-19 BIG-TEN serial #
- 1 DC-20 shift pattern

- 2 DC-37 engine spec
- 1 DC-42 warning!
- 1 DC-51 air cleaner