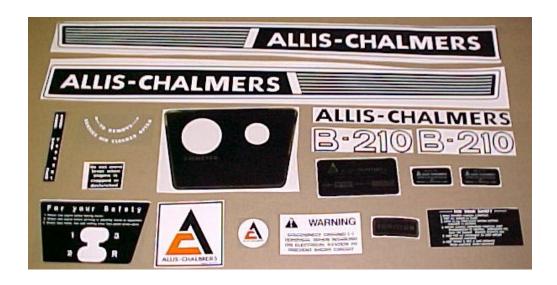

## B-210

Set includes air cleaner lubrication Instructions decal and patent no. decal.

## Qty. / Decal #

- 1 DC-1ARH Hood decals
- 1 DC-1ALH Hood decals
- 1 DC-3 Speed controls
- 1 DC-4 Air cleaner
- 1 DC-5 A-C (inside a square)
- 1 DC-6 A-C (inside a circle)
- 1 DC-8 For your safety
- 1 DC-9 For your safety/ shift pattern
- 1 DC-10 Do Not warning
- 1 DC-11 Ignition
- 1 DC-16 Key start
- 1 DC-17 Push button start

- 2 DC-18 (B-210)
- 1 DC-21 (B-210) serial #
- 1 DC-24 ALLIS-CHALMERS
- 2 DC-37 Engine spec.
- 1 DC-42 WARNING!!
- 1 DC-51 Air cleaner
- 1 DC-53 Patent
- 1 DC-68 Hydraulic lift
- 1 DC-43 Hydraulic reservoir
- 1 DC-47 Hydraulic quadrant
- -both needed with hydraulic lift\*