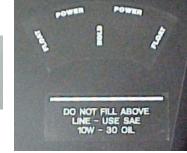

- 2 DC-18 (B-210)
- 1 DC-21 (B-210) serial #
- 1 DC-24 ALLIS-CHALMERS
- 2 DC-37 Engine spec.
- 1 DC-42 WARNING!!
- 1 DC-51 Air cleaner
- 1 DC-53 Patent
- 1 DC-68 Hydraulic lift
- 1 DC-43 Hydraulic reservoir
- 1 DC-47 Hydraulic quadrant
- -both needed with hydraulic lift\*

\*If your tractor has hydraulic lift, add a hydraulic decal set (one each of the quadrant and do not fill... and two of the

Hydraulic Lift) for

\$17.00.