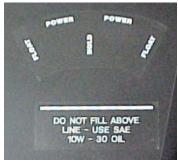

- 1 DC-42 warning!
- 1 DC-51 air cleaner
- 1 DC-53 patent
- 1 DC-68 hydraulic lift\*
- 1 DC-43 hydraulic reservoir
- 1 DC-47 hydraulic quadrant
- -both needed if they have hydraulic lift
- \*If your tractor has hydraulic lift, add a hydraulic decal set (one each of the quadrant and do not fill... and two of the Hydraulic Lift) for \$17.00.