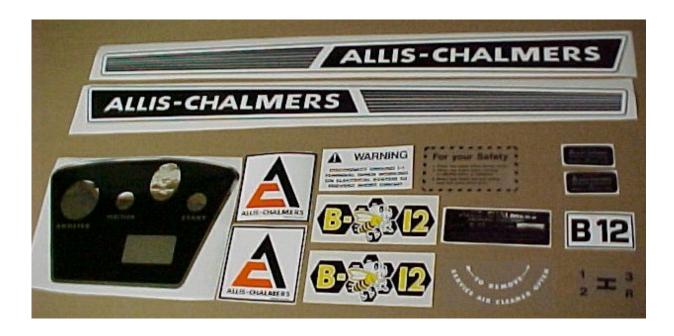

## QTY. / DECAL NUMBER

- 1 DC-1BRH hood decals
- 1 DC-1BLH hood decals
- 1 DC-2 for your safety
- 1 DC-4 air cleaner
- 1 DC-5 A-C (for the center of steering wheel, circle)
- 2 DC-6 A-C (for the center of steering wheel, square)
- 1 DC-12B B-12
- 1 DC-15 dash board
- 1 DC-20 shift pattern
- 2 DC-22B BEE-12
- 2 DC-37 engine spec
- 1 DC-39B B-12

- 1 DC-42 warning!
- 1 DC-51 air cleaner
- 1 DC-53 patent
- 1 DC-68 hydraulic lift\*
- 1 DC-43 hydraulic reservoir
- 1 DC-47 hydraulic quadrant
- -both needed if they have hydraulic lift
- \*If your tractor has hydraulic lift, add a hydraulic decal set (one each of the quadrant and do not fill... and two of the Hydraulic Lift) for \$17.00.