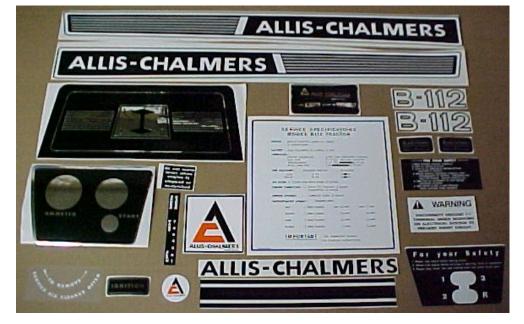

## B-112

Set includes aircleaner oiling instructions decal and patent no. decal.

## QTY. / Decal #

- 1 DC-1ARH Hood Decals
- 1 DC-1ALH Hood Decals
- 1 DC-3 Speed control markings
- 1 DC-4 Air cleaner
- 1 DC-6 A-C (inside a square)
- 1 DC- 8 For your safety
- 1 DC-9 For your safety/ Shift pattern
- 1 DC-10 Do not warning
- 1 DC-11 Ignition
- 1 DC-13 Shift pattern
- 1 DC- 16 Key start
- 1 DC-17 Push button
- 2 DC-18 (B-112)
- 1 DC-21 (B-112) serial #

- 1 DC-23 Stripe 1 1/2" x 10 1/2"
- 1 DC-24 ALLIS-CHALMERS
- 1 DC-33 Service spec.
- 2 DC-37 Engine spec.
- 1 DC-42 WARNING!!
- 1 DC-49 A-C (inside a circle)
- 1 DC-51 Air cleaner
- 1 DC-53 Patent
- 1 DC-68 Hydraulic lift
- 1 DC-43 Hydraulic reservoir
- 1 DC-47 Hydraulic quadrant
- -both needed with hydraulic lift\*