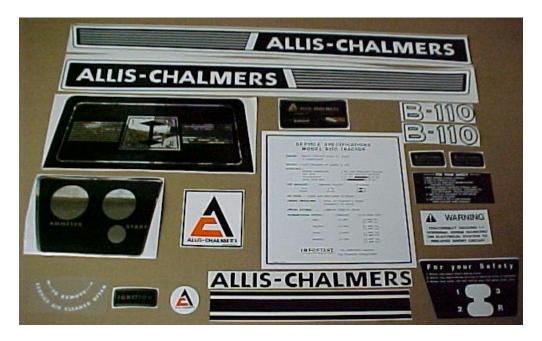

## B-110

Set includes AC logo (square) for steering wheel, air cleaner oiling instructions decal and patent no. decal not listed.

## Qty. / Decal #

- 1 DC-1ARH Hood Decals
- 1 DC-1ALH Hood Decals
- 1 DC-4 Air Cleaner
- 1 DC-6 A-C (inside a square)
- 1 DC-7 Service Spec.
- 1 DC-8 For your safety
- 1 DC-9 Shift pattern/ for your safety
- 1 DC-11 Ignition
- 1 DC-13 Shift pattern
- 1 DC-16 Key start
- 1 DC-17 Push button
- 2 DC-18 (B-110)

- 1 DC- 21 (B-110)
- 1 DC-23 Stripe 1 1/2" x 10 1/2"
- 1 DC-24 ALLIS-CHALMERS
- 2 DC-37 Engine spec.
- 1 DC-42 Warning!!
- 1 DC-49 A-C (inside a circle)
- 1 DC- 51 Air cleaner
- 1 DC-53 Patent (not pictured)
- 1 DC-68 Hydraulic lift
- 1 DC-43 Hydraulic reservoir
- 1 DC-47 Hydraulic quadrant
- -both needed with hydraulic lift\*
- \* If your tractor has hydraulic lift, add a hy-