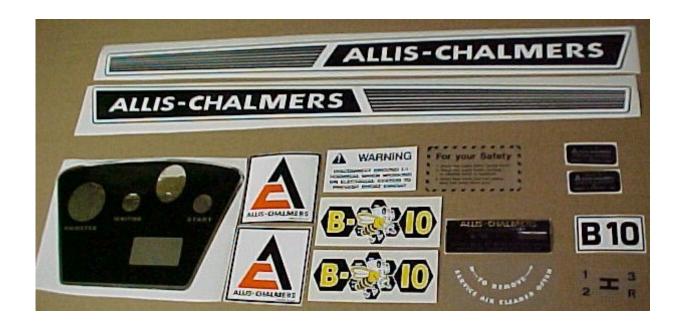

## **QTY. /DECAL NUMBER**

- 1 DC-1BRH hood decals
- 1 DC-1BLH hood decals
- 1 DC-2 for your safety
- 1 DC-4 air cleaner
- 1 DC-5 A-C (for center of the steering wheel, circle)
- 2 DC-6 A-C (for center of the steering wheel, square)
- 1 DC-12 B-10
- 1 DC-15 dash board
- 1 DC-20 shift pattern
- 2 DC-22 BEE-10
- 2 DC-37 engine spec
- 1 DC-39 B-10 serial #
- 1 DC-42 warning!

- 1 DC-51 air cleaner
- 1 DC-53 patent (not pictured)
- 2 DC-68 hydraulic lift\*
- 1 DC-43 hydraulic lift reservoir
- 1 DC-47 hydraulic lift quadrant
- -both needed if they have the hydraulic lift
- \*If your tractor has hydraulic lift, add a hydraulic decal set (one each of the quadrant and do not fill... and two of the Hydraulic Lift) for \$17.00.